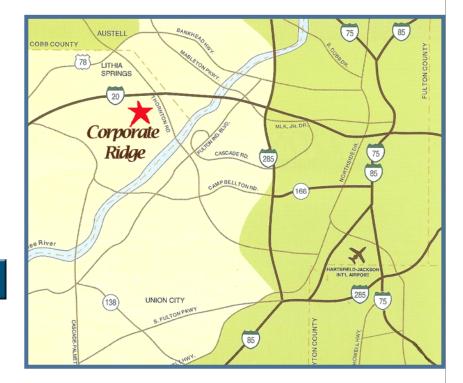

### Location:

- Approx. 1/4 mile from I-20
- 1 exit west of Six Flags over GA
- 10 minutes from Arbor Place Mall
- 10 minutes from Downtown Atlanta
- 15 minutes to Atlanta Airport