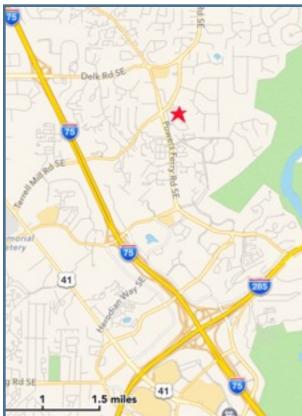

The property's location is exemplary. It is part of the Courtyards of Terrell Mill Rd. Office Park adjacent to the intersection of Powers Ferry Rd. Terrell Mill Rd. The address is situated in one of Atlanta's most established primary office submarkets.

# Courtyards of Terrell Mill Rd. 1355 Terrell Mill Rd.