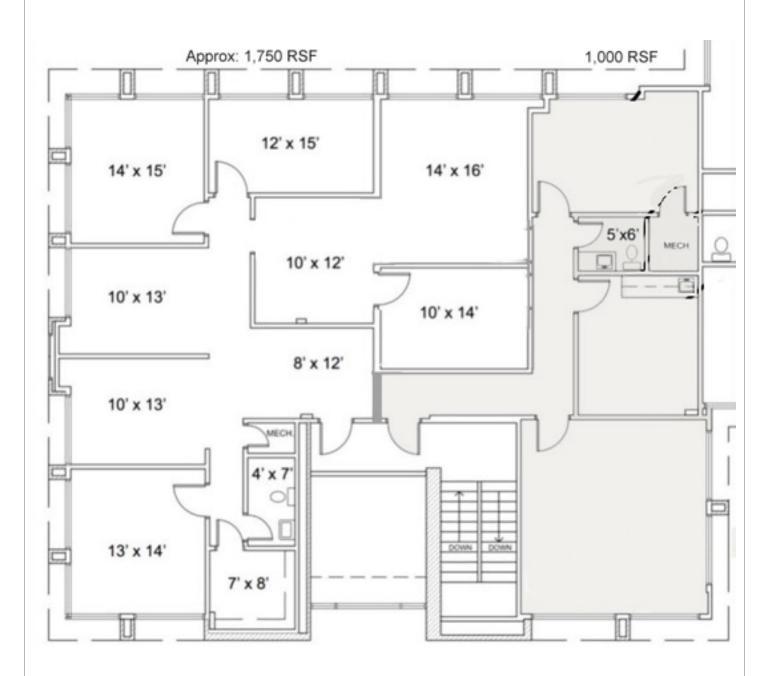

## **Project Overview** Building 1474

1,000 to 1,750 Sq.Ft. per Floor

Offer is for up to 1,750 square feet, in a two story, multi tenant office building in the Northwest Corridor of Marietta, GA. The building is in excellent condition.

### Building 1474, 2nd Floor

This information has been secured from sources we believe to be reliable, but we make no representations or warranties, expressed or implied, as to the accuracy of the information. References to square footage or age are approximate. Buyer must verify the information an bears all risk for any inaccuracies. Anderson Bell 2015