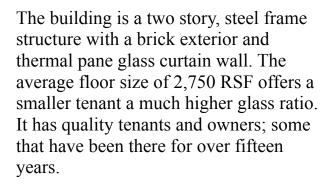

## **Project Overview** Building 1474

1,000 to 1,750 Sq.Ft. per Floor

Offer is for up to 1,750 square feet, in a two story, multi tenant office building in the Northwest Corridor of Marietta, GA. The building is in excellent condition.

The asking price of \$545,000.00. This is a First Class building designed on a smaller scale.