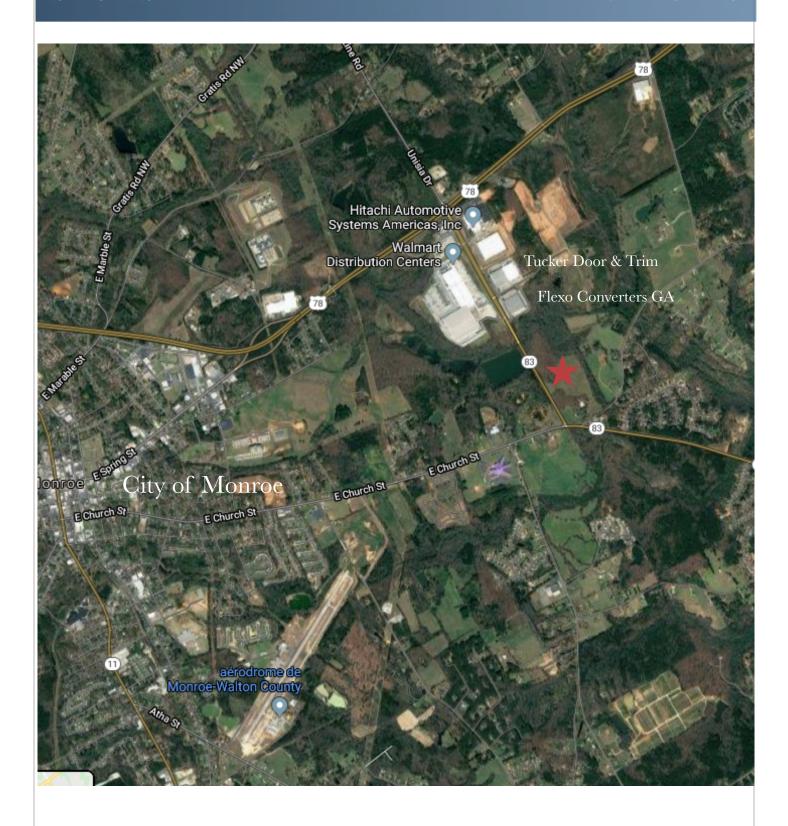

## Location:

- Approx. 1/4 mile from **HWY 78**
- Intersection of Snows Mill/Unisia/Good Hope(Hwy#83)
- 5 minutes from downtown Monroe
- 15 minutes to Athens