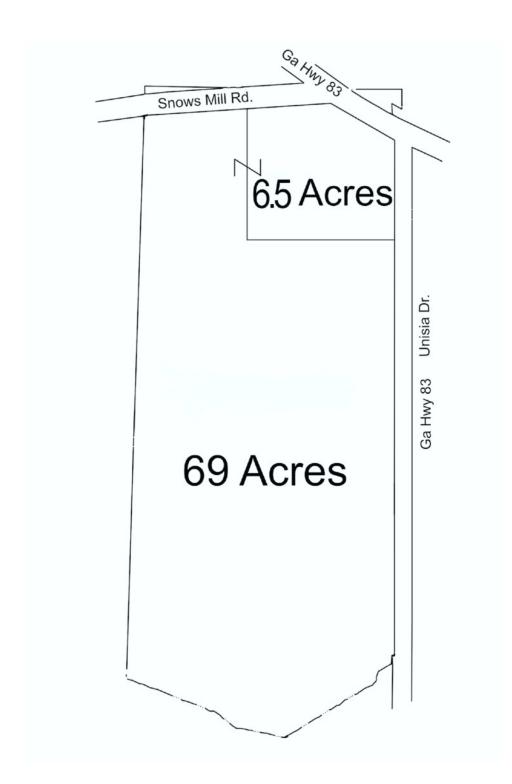

## Location:

- Approx. 1/4 mile from **HWY 78**
- Intersection of Snows Mill/Unisia/Good Hope(Hwy#83)
- 5 minutes from downtown Monroe
- 15 minutes to Athens

### Land Facts:

- 69 Acres
- Zoning: A1, A2
- Excellent labor pool

Andy Bell, CCIM andy@anderson-bell.com 770.933.9900

This information has been secured from sources we believe to be reliable, but we make no representations or warranties, expressed or implied, as to the accuracy of the information. References to square footage or age are approximate. Buyer must verify the information an bears all risk for any inaccuracies. Anderson Bell 2015

# 76 ACRES

This information has been secured from sources we believe to be reliable, but we make no representations or warranties, expressed or implied, as to the accuracy of the information. References to square footage or age are approximate. Buyer must verify the information an bears all risk for any inaccuracies. Anderson Bell 2015