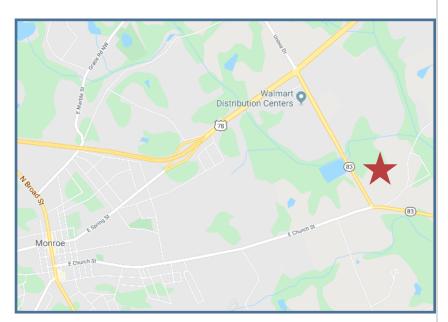

## Location:

- Approx. 1/4 mile from **HWY 78**
- Intersection of Snows Mill/Unisia/Good Hope(Hwy#83)
- 5 minutes from downtown Monroe
- 15 minutes to Athens