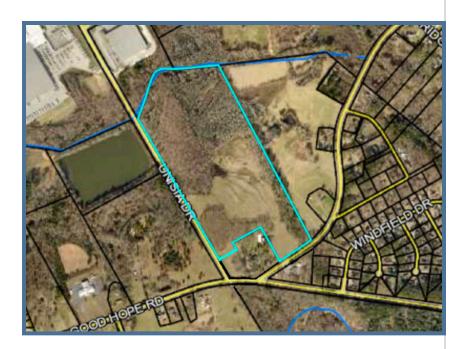

## Location:

- Approx. 1/4 mile from **HWY 78**
- Intersection of Snows Mill/Unisia/Good Hope(Hwy#83)
- 5 minutes from downtown Monroe
- 15 minutes to Athens

### Land Facts:

- 69 Acres
- Zoning: A1, A2
- Excellent labor pool

Andy Bell, CCIM andy@anderson-bell.com 770.933.9900

This information has been secured from sources we believe to be reliable, but we make no representations or warranties, expressed or implied, as to the accuracy of the information. References to square footage or age are approximate. Buyer must verify the information an bears all risk for any inaccuracies. Anderson Bell 2015