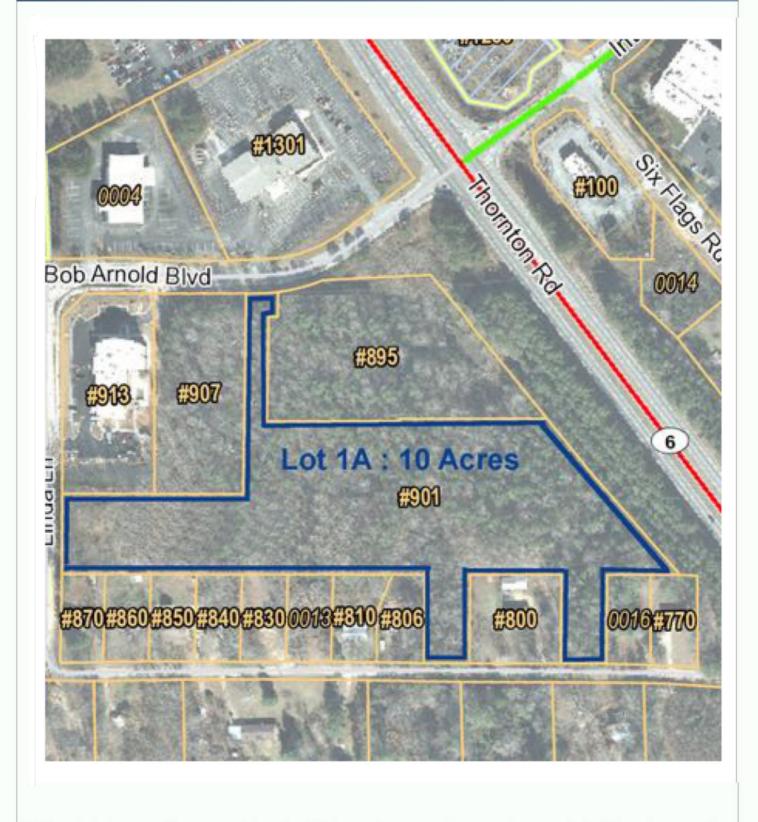

#### CORPORATE RIDGE

## BOB ARNOLD BLVD.

This information has been secured from sources we believe to be reliable, but we make no representations or warranties, expressed or implied, as to the accuracy of the information. References to square footage or age are approximate. Buyer must verify the information an bears all risk for any inaccuracies. Anderson Bell 2015

#### Land Facts:

- 5.77 Acres, Lot 1A-2
- Zoning: Commercial
- Corporate Ridge Park
- Hotels, restaurants, retail, auto dealerships, college campus and more nearby
- Excellent labor pool

ANDERSON BELL Andy Bell, CCIM andy@anderson-bell.com 770.933.9900