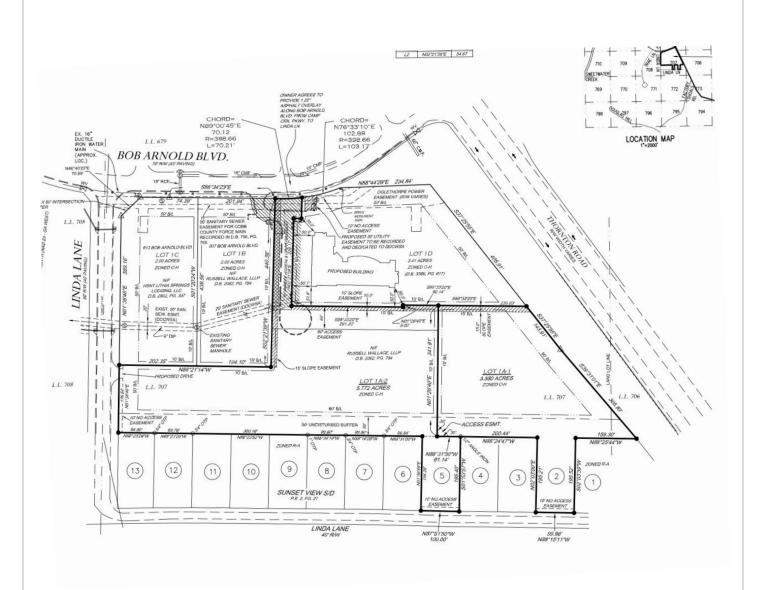

#### Land Facts:

- 5.77 Acres, Lot 1A-2
- Zoning: Commercial
- Corporate Ridge Park
- Hotels, restaurants, retail, auto dealerships, college campus and more nearby
- Excellent labor pool

ANDERSON BELL Andy Bell, CCIM andy@anderson-bell.com 770.933.9900