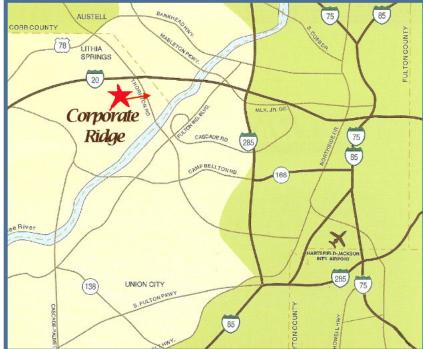

# CORPORATE RIDGE

#### BOB ARNOLD BLVD.

#### Location:

- Approx. 1/4 mile from I-20
- 1 exit west of Six Flags over GA
- 10 minutes from Arbor Place Mall
- 10 minutes from Downtown Atlanta
- 15 minutes to Atlanta Airport