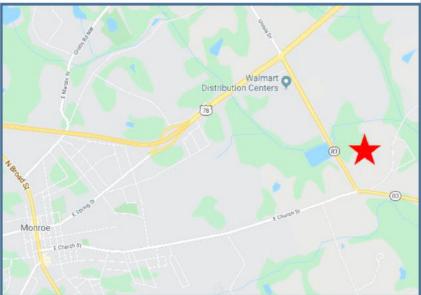

### Location:

- Approx. 1/4 mile from HWY 78
- Intersection of Snows Mill/Unisia/ Good Hope(Hwy#83)
- · 2 minutes from downtown Monroe
- 15 minutes to Athens