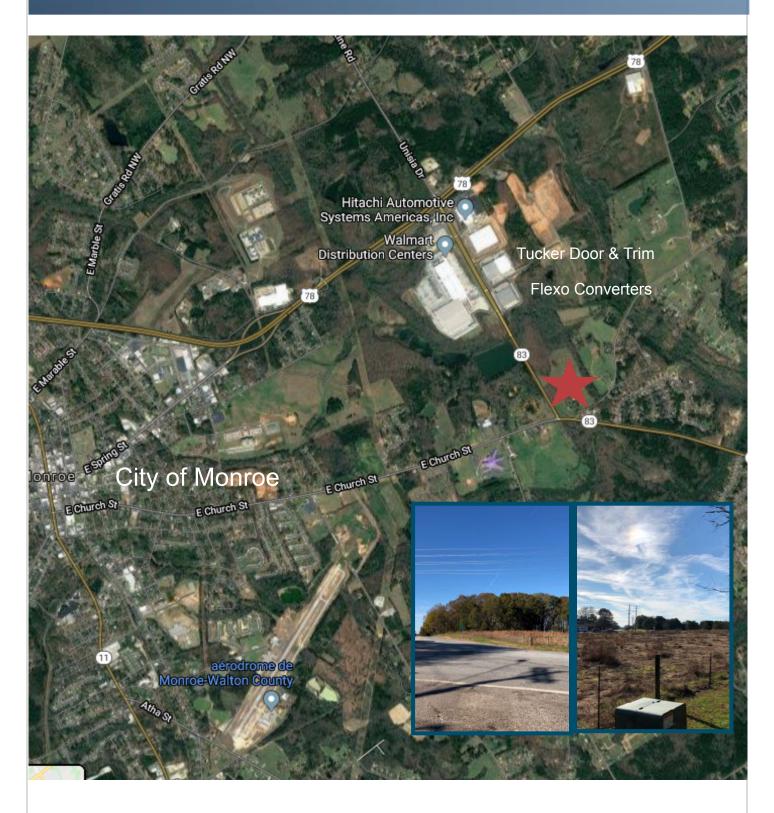

### Location:

- Approx. 1/4 mile from HWY 78
- Intersection of Snows Mill/Unisia/ Good Hope(Hwy#83)
- · 2 minutes from downtown Monroe
- 15 minutes to Athens