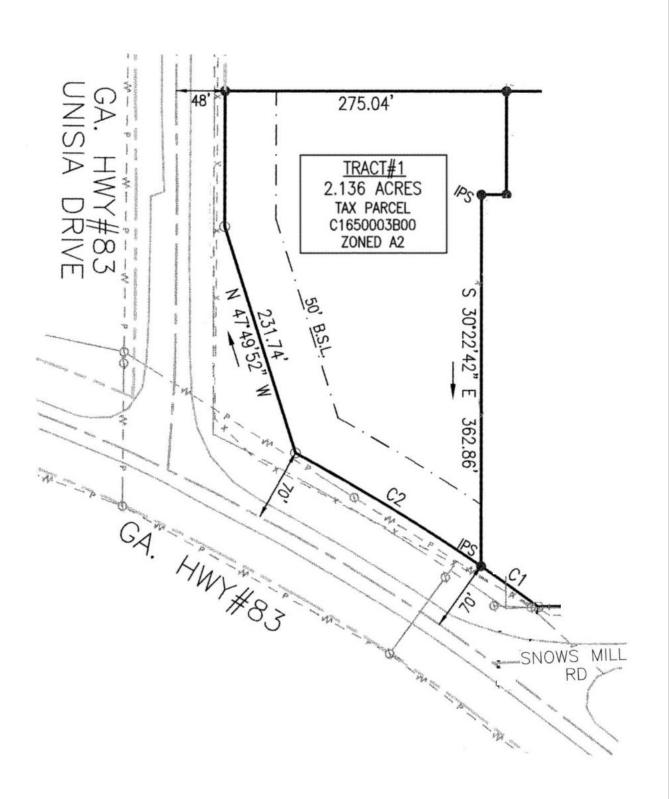

### Land Facts:

- 2.136 Acres
- Corner lot
- · Over 500 feet of road frontage
- · Current Zoning: A2