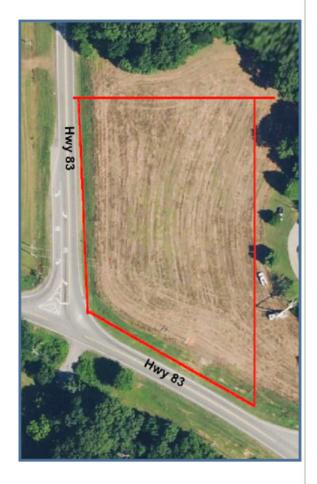

## 2.1 ACRES

### Land Facts:

- 2.136 Acres
- Corner lot
- · Over 500 feet of road frontage
- · Current Zoning: A2