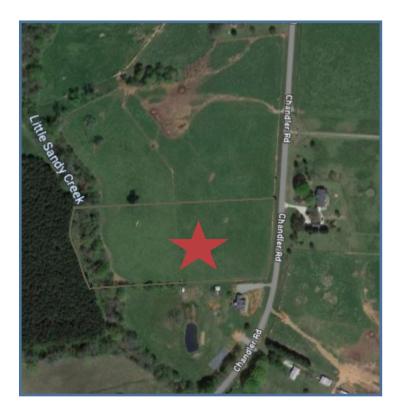

### Location:

- Approx. 1/4 mile from Old Monroe-Madison Hwy
- 1/2 mile from Hwy 83
- 5 minutes from downtown Monroe
- 15 minutes to Madisoon/I-20

### Land Facts:

- 5.77 Acres
- Gentle Pasture
- Over 200 feet of road frontage
- Current Zoning: A2