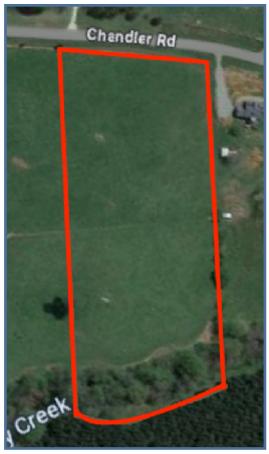

## **5.57 ACRES**

### Land Facts:

- 5.77 Acres
- Gentle Pasture
- Over 200 feet of road frontage
- Current Zoning: A2