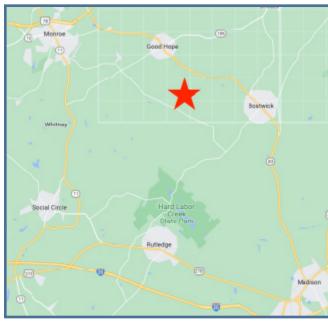

# GOOD HOPE, GA

### Location:

- Approx. 1/4 mile from Old Monroe-Madison Hwy
- 1/2 mile from Hwy 83
- 5 minutes from downtown Monroe
- 15 minutes to Madisoon/I-20