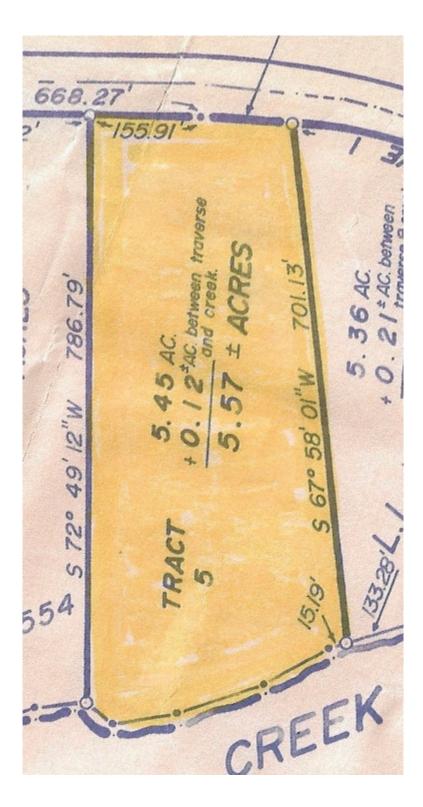

## **5.57 ACRES**

### Land Facts:

- 5.77 Acres
- Gentle Pasture
- Over 200 feet of road frontage
- Current Zoning: A2